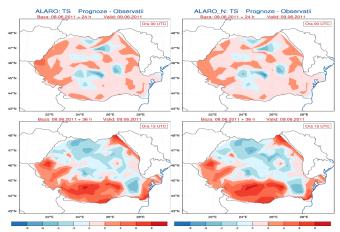

Temperature at 2m: Forecast - Observation Base: 08.06.2011, 00 UTC Valid at: 09.06.2011, 00 UTC and 12 UTC

Cumulated precipitation in 24 hours: 09.06.2011, Base 00 UTC: Valid at: 10.06.2011, 06 UTC

Temperature at 2m: Forecast - Observation Base: 09.06.2011, 00 UTC Valid at: 10.06.2011, 00 UTC and 12 UTC