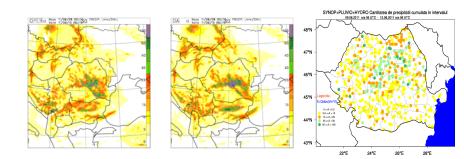

#### ALARO - ROMANIA

 $\Delta x$ =6.5 km, 240 x 240, 49 levels  $\Delta t$ =240 s, hydrostatic 4 runs/day 00, 06,12,18 LBC 3 hours frequency

Cumulated precipitation in 24 hours:

08.06.2011, Base 00 UTC: Valid at: 09.06.2011, 06 UTC