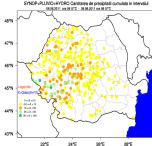

#### ALARO - ROMANIA

 $\Delta x$ =6.5 km, 240 x 240, 49 levels  $\Delta t$ =240 s, hydrostatic 4 runs/day 00, 06,12,18 LBC 3 hours frequency

Cumulated precipitation in 24 hours:

08.06.2011, Base 00 UTC: Valid at: 09.06.2011, 06 UTC