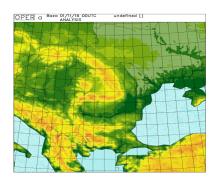

#### ALARO - ROMANIA

 $\Delta x$ =6.5 km, 240 x 240, 49 levels  $\Delta t$ =240 s, hydrostatic 4 runs/day 00, 06,12,18 LBC 3 hours frequency

Cumulated precipitation in 24 hours:

08.06.2011, Base 00 UTC: Valid at: 09.06.2011, 06 UTC