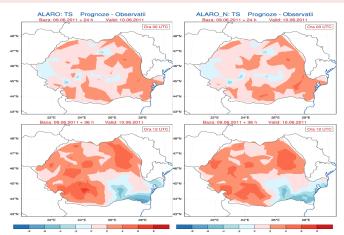

Temperature at 2m: Forecast - Observation Base: 08.06.2011, 00 UTC Valid at: 09.06.2011, 00 UTC and 12 UTC

Cumulated precipitation in 24 hours: 09.06.2011, Base 00 UTC: Valid at: 10.06.2011, 06 UTC

Temperature at 2m: Forecast - Observation Base: 09.06.2011, 00 UTC Valid at: 10.06.2011, 00 UTC and 12 UTC