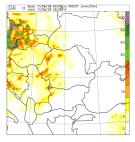

Temperature at 2m: Forecast - Observation Base: 08.06.2011, 00 UTC Valid at: 09.06.2011, 00 UTC and 12 UTC

Cumulated precipitation in 24 hours: 09.06.2011, Base 00 UTC: Valid at: 10.06.2011, 06 UTC

Temperature at 2m: Forecast - Observation Base: 09.06.2011, 00 UTC Valid at: 10.06.2011, 00 UTC and 12 UTC