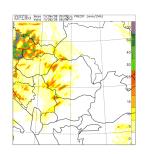

Temperature at 2m: Forecast - Observation Base: 08.06.2011, 00 UTC Valid at: 09.06.2011, 00 UTC and 12 UTC

Cumulated precipitation in 24 hours: 09.06.2011, Base 00 UTC: Valid at: 10.06.2011, 06 UTC

Temperature at 2m: Forecast - Observation Base: 09.06.2011, 00 UTC Valid at: 10.06.2011, 00 UTC and 12 UTC